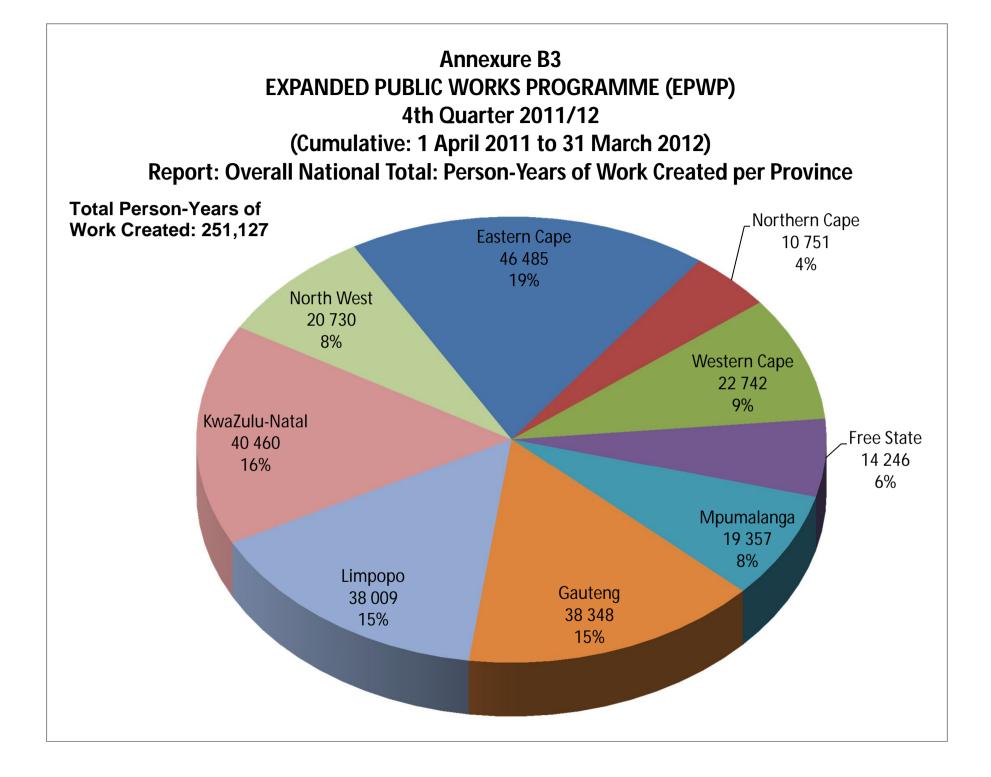

### **Annexure B1**

## Expanded Public Works Programme (EPWP) 4th Quarter 2011/12 (Cumulative: 1 April 2011 to 31 March 2012) Report: Overall National Consolidated per Province

| National Totals | 19720                 | R 185.4 bn                                                           | R 20.9 bn                                                                           | 251 127                                                                                   | 1 516                                                             | 843 459                                                                             | 843 459                                                                                        | 50%     | 60%        | 0.188%                              | R 61                                                          | R 3.7 bn                                                                                            |
|-----------------|-----------------------|----------------------------------------------------------------------|-------------------------------------------------------------------------------------|-------------------------------------------------------------------------------------------|-------------------------------------------------------------------|-------------------------------------------------------------------------------------|------------------------------------------------------------------------------------------------|---------|------------|-------------------------------------|---------------------------------------------------------------|-----------------------------------------------------------------------------------------------------|
| Province        | Number of<br>Projects | 2011/12 Allocated Project<br>Budget<br>(Including Professional Fees) | Expenditure<br>(Including Professional<br>Fees)<br>1 April 2011 to 31 March<br>2012 | Person-Years of<br>Work including<br>training (FTE)<br>(1 April 2011 to 31<br>March 2012) | Person-Years of<br>Training<br>(1 April 2011 to 31<br>March 2012) | Gross Number of Work<br>opportunities Created<br>(1 April 2011 to 31 March<br>2012) | Calculated<br>Net Number of Work<br>Opportunities Created<br>(1 April 2011 to 31 March<br>2012 | % Youth | %<br>Women | %<br>People<br>with<br>Disabilities | Average<br>Manual<br>workers<br>Minimum<br>Daily Wage<br>Rate | Calculated Wages paid<br>out to employees on<br>EPWP Projects<br>(1 April 2011 to 31 March<br>2012) |
| Eastern Cape    | 1663                  | R 8 558 262 253                                                      | R 1 898 069 207                                                                     | 46 485                                                                                    | 102.22                                                            | 157 787                                                                             | 157 787                                                                                        | 42%     | 50%        | 0.144%                              | R 67.93                                                       | R 596 652 030                                                                                       |
| Northern Cape   | 631                   | R 4 310 389 217                                                      | R 287 441 228                                                                       | 10 751                                                                                    | 41.03                                                             | 38 686                                                                              | 38 686                                                                                         | 54%     | 55%        | 0.388%                              | R 76.62                                                       | R 146 084 393                                                                                       |
| Western Cape    | 1867                  | R 87 230 216 226                                                     | R 3 313 469 737                                                                     | 22 742                                                                                    | 584.81                                                            | 92 335                                                                              | 92 335                                                                                         | 59%     | 46%        | 0.417%                              | R 97.09                                                       | R 402 666 455                                                                                       |
| Free State      | 1592                  | R 8 230 512 717                                                      | R 2 196 730 502                                                                     | 14 246                                                                                    | 107.87                                                            | 45 126                                                                              | 45 126                                                                                         | 61%     | 61%        | 0.281%                              | R 55.58                                                       | R 199 134 304                                                                                       |
| Mpumalanga      | 1678                  | R 11 997 139 066                                                     | R 5 150 570 006                                                                     | 19 357                                                                                    | 39.48                                                             | 57 027                                                                              | 57 027                                                                                         | 58%     | 61%        | 0.084%                              | R 62.74                                                       | R 301 783 240                                                                                       |
| Gauteng         | 1404                  | R 18 946 276 933                                                     | R 4 166 173 655                                                                     | 38 348                                                                                    | 302.90                                                            | 120 390                                                                             | 120 390                                                                                        | 58%     | 55%        | 0.107%                              | R 76.79                                                       | R 632 652 754                                                                                       |
| Limpopo         | 7695                  | R 25 054 717 347                                                     | R 1 621 400 397                                                                     | 38 009                                                                                    | 177.83                                                            | 127 668                                                                             | 127 668                                                                                        | 45%     | 70%        | 0.099%                              | R 45.66                                                       | R 534 393 713                                                                                       |
| KwaZulu-Natal   | 1636                  | R 14 839 602 376                                                     | R 1 394 004 262                                                                     | 40 460                                                                                    | 41.31                                                             | 148 610                                                                             | 148 610                                                                                        | 41%     | 72%        | 0.141%                              | R 77.31                                                       | R 578 391 797                                                                                       |
| North West      | 1554                  | R 6 266 518 765                                                      | R 903 632 078                                                                       | 20 730                                                                                    | 118.38                                                            | 55 830                                                                              | 55 830                                                                                         | 57%     | 62%        | 0.324%                              | R 52.38                                                       | R 289 733 690                                                                                       |