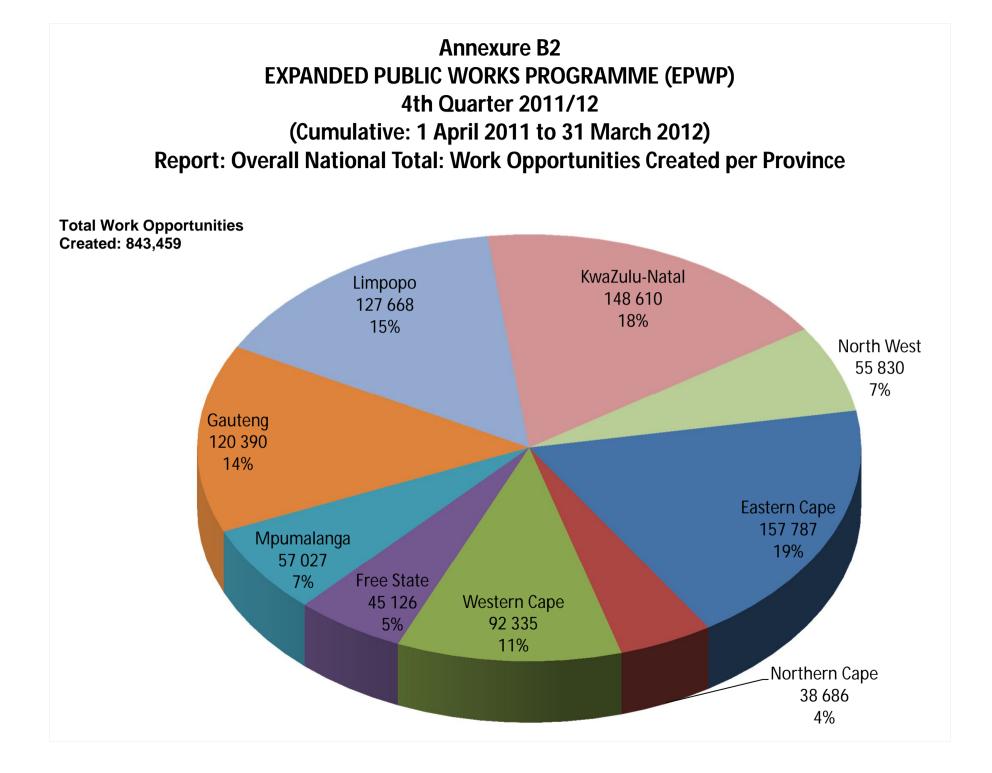

### **Annexure B1**

## Expanded Public Works Programme (EPWP) 4th Quarter 2011/12 (Cumulative: 1 April 2011 to 31 March 2012) Report: Overall National Consolidated per Province

| National Totals | 19720                 | R 185.4 bn                                                           | R 20.9 bn                                                                           | 251 127                                                                                   | 1 516                                                             | 843 459                                                                             | 843 459                                                                                        | 50%     | 60%        | 0.188%                              | R 61                                                          | R 3.7 bn                                                                                            |
|-----------------|-----------------------|----------------------------------------------------------------------|-------------------------------------------------------------------------------------|-------------------------------------------------------------------------------------------|-------------------------------------------------------------------|-------------------------------------------------------------------------------------|------------------------------------------------------------------------------------------------|---------|------------|-------------------------------------|---------------------------------------------------------------|-----------------------------------------------------------------------------------------------------|
| Province        | Number of<br>Projects | 2011/12 Allocated Project<br>Budget<br>(Including Professional Fees) | Expenditure<br>(Including Professional<br>Fees)<br>1 April 2011 to 31 March<br>2012 | Person-Years of<br>Work including<br>training (FTE)<br>(1 April 2011 to 31<br>March 2012) | Person-Years of<br>Training<br>(1 April 2011 to 31<br>March 2012) | Gross Number of Work<br>opportunities Created<br>(1 April 2011 to 31 March<br>2012) | Calculated<br>Net Number of Work<br>Opportunities Created<br>(1 April 2011 to 31 March<br>2012 | % Youth | %<br>Women | %<br>People<br>with<br>Disabilities | Average<br>Manual<br>workers<br>Minimum<br>Daily Wage<br>Rate | Calculated Wages paid<br>out to employees on<br>EPWP Projects<br>(1 April 2011 to 31 March<br>2012) |
| Eastern Cape    | 1663                  | R 8 558 262 253                                                      | R 1 898 069 207                                                                     | 46 485                                                                                    | 102.22                                                            | 157 787                                                                             | 157 787                                                                                        | 42%     | 50%        | 0.144%                              | R 67.93                                                       | R 596 652 030                                                                                       |
| Northern Cape   | 631                   | R 4 310 389 217                                                      | R 287 441 228                                                                       | 10 751                                                                                    | 41.03                                                             | 38 686                                                                              | 38 686                                                                                         | 54%     | 55%        | 0.388%                              | R 76.62                                                       | R 146 084 393                                                                                       |
| Western Cape    | 1867                  | R 87 230 216 226                                                     | R 3 313 469 737                                                                     | 22 742                                                                                    | 584.81                                                            | 92 335                                                                              | 92 335                                                                                         | 59%     | 46%        | 0.417%                              | R 97.09                                                       | R 402 666 455                                                                                       |
| Free State      | 1592                  | R 8 230 512 717                                                      | R 2 196 730 502                                                                     | 14 246                                                                                    | 107.87                                                            | 45 126                                                                              | 45 126                                                                                         | 61%     | 61%        | 0.281%                              | R 55.58                                                       | R 199 134 304                                                                                       |
| Mpumalanga      | 1678                  | R 11 997 139 066                                                     | R 5 150 570 006                                                                     | 19 357                                                                                    | 39.48                                                             | 57 027                                                                              | 57 027                                                                                         | 58%     | 61%        | 0.084%                              | R 62.74                                                       | R 301 783 240                                                                                       |
| Gauteng         | 1404                  | R 18 946 276 933                                                     | R 4 166 173 655                                                                     | 38 348                                                                                    | 302.90                                                            | 120 390                                                                             | 120 390                                                                                        | 58%     | 55%        | 0.107%                              | R 76.79                                                       | R 632 652 754                                                                                       |
| Limpopo         | 7695                  | R 25 054 717 347                                                     | R 1 621 400 397                                                                     | 38 009                                                                                    | 177.83                                                            | 127 668                                                                             | 127 668                                                                                        | 45%     | 70%        | 0.099%                              | R 45.66                                                       | R 534 393 713                                                                                       |
| KwaZulu-Natal   | 1636                  | R 14 839 602 376                                                     | R 1 394 004 262                                                                     | 40 460                                                                                    | 41.31                                                             | 148 610                                                                             | 148 610                                                                                        | 41%     | 72%        | 0.141%                              | R 77.31                                                       | R 578 391 797                                                                                       |
| North West      | 1554                  | R 6 266 518 765                                                      | R 903 632 078                                                                       | 20 730                                                                                    | 118.38                                                            | 55 830                                                                              | 55 830                                                                                         | 57%     | 62%        | 0.324%                              | R 52.38                                                       | R 289 733 690                                                                                       |