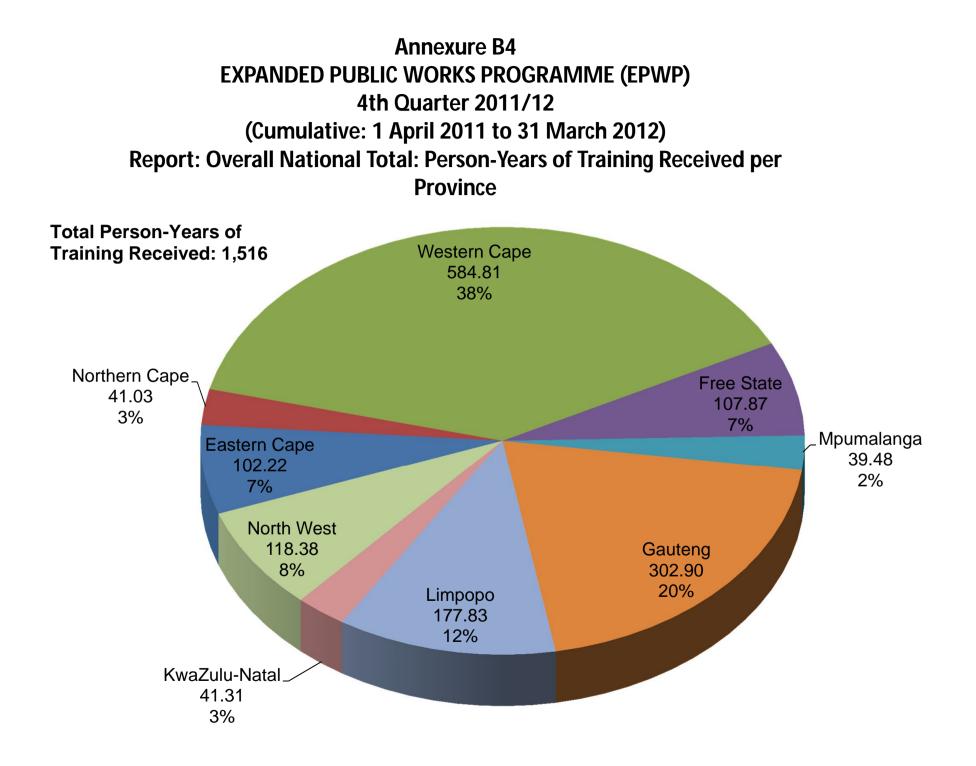

### **Annexure B1**

## Expanded Public Works Programme (EPWP) 4th Quarter 2011/12 (Cumulative: 1 April 2011 to 31 March 2012) Report: Overall National Consolidated per Province

| National Totals | 19720                 | R 185.4 bn                                                           | R 20.9 bn                                                                           | 251 127                                                                                   | 1 516                                                             | 843 459                                                                             | 843 459                                                                                        | 50%     | 60%        | 0.188%                              | R 61                                                          | R 3.7 bn                                                                                            |
|-----------------|-----------------------|----------------------------------------------------------------------|-------------------------------------------------------------------------------------|-------------------------------------------------------------------------------------------|-------------------------------------------------------------------|-------------------------------------------------------------------------------------|------------------------------------------------------------------------------------------------|---------|------------|-------------------------------------|---------------------------------------------------------------|-----------------------------------------------------------------------------------------------------|
| Province        | Number of<br>Projects | 2011/12 Allocated Project<br>Budget<br>(Including Professional Fees) | Expenditure<br>(Including Professional<br>Fees)<br>1 April 2011 to 31 March<br>2012 | Person-Years of<br>Work including<br>training (FTE)<br>(1 April 2011 to 31<br>March 2012) | Person-Years of<br>Training<br>(1 April 2011 to 31<br>March 2012) | Gross Number of Work<br>opportunities Created<br>(1 April 2011 to 31 March<br>2012) | Calculated<br>Net Number of Work<br>Opportunities Created<br>(1 April 2011 to 31 March<br>2012 | % Youth | %<br>Women | %<br>People<br>with<br>Disabilities | Average<br>Manual<br>workers<br>Minimum<br>Daily Wage<br>Rate | Calculated Wages paid<br>out to employees on<br>EPWP Projects<br>(1 April 2011 to 31 March<br>2012) |
| Eastern Cape    | 1663                  | R 8 558 262 253                                                      | R 1 898 069 207                                                                     | 46 485                                                                                    | 102.22                                                            | 157 787                                                                             | 157 787                                                                                        | 42%     | 50%        | 0.144%                              | R 67.93                                                       | R 596 652 030                                                                                       |
| Northern Cape   | 631                   | R 4 310 389 217                                                      | R 287 441 228                                                                       | 10 751                                                                                    | 41.03                                                             | 38 686                                                                              | 38 686                                                                                         | 54%     | 55%        | 0.388%                              | R 76.62                                                       | R 146 084 393                                                                                       |
| Western Cape    | 1867                  | R 87 230 216 226                                                     | R 3 313 469 737                                                                     | 22 742                                                                                    | 584.81                                                            | 92 335                                                                              | 92 335                                                                                         | 59%     | 46%        | 0.417%                              | R 97.09                                                       | R 402 666 455                                                                                       |
| Free State      | 1592                  | R 8 230 512 717                                                      | R 2 196 730 502                                                                     | 14 246                                                                                    | 107.87                                                            | 45 126                                                                              | 45 126                                                                                         | 61%     | 61%        | 0.281%                              | R 55.58                                                       | R 199 134 304                                                                                       |
| Mpumalanga      | 1678                  | R 11 997 139 066                                                     | R 5 150 570 006                                                                     | 19 357                                                                                    | 39.48                                                             | 57 027                                                                              | 57 027                                                                                         | 58%     | 61%        | 0.084%                              | R 62.74                                                       | R 301 783 240                                                                                       |
| Gauteng         | 1404                  | R 18 946 276 933                                                     | R 4 166 173 655                                                                     | 38 348                                                                                    | 302.90                                                            | 120 390                                                                             | 120 390                                                                                        | 58%     | 55%        | 0.107%                              | R 76.79                                                       | R 632 652 754                                                                                       |
| Limpopo         | 7695                  | R 25 054 717 347                                                     | R 1 621 400 397                                                                     | 38 009                                                                                    | 177.83                                                            | 127 668                                                                             | 127 668                                                                                        | 45%     | 70%        | 0.099%                              | R 45.66                                                       | R 534 393 713                                                                                       |
| KwaZulu-Natal   | 1636                  | R 14 839 602 376                                                     | R 1 394 004 262                                                                     | 40 460                                                                                    | 41.31                                                             | 148 610                                                                             | 148 610                                                                                        | 41%     | 72%        | 0.141%                              | R 77.31                                                       | R 578 391 797                                                                                       |
| North West      | 1554                  | R 6 266 518 765                                                      | R 903 632 078                                                                       | 20 730                                                                                    | 118.38                                                            | 55 830                                                                              | 55 830                                                                                         | 57%     | 62%        | 0.324%                              | R 52.38                                                       | R 289 733 690                                                                                       |