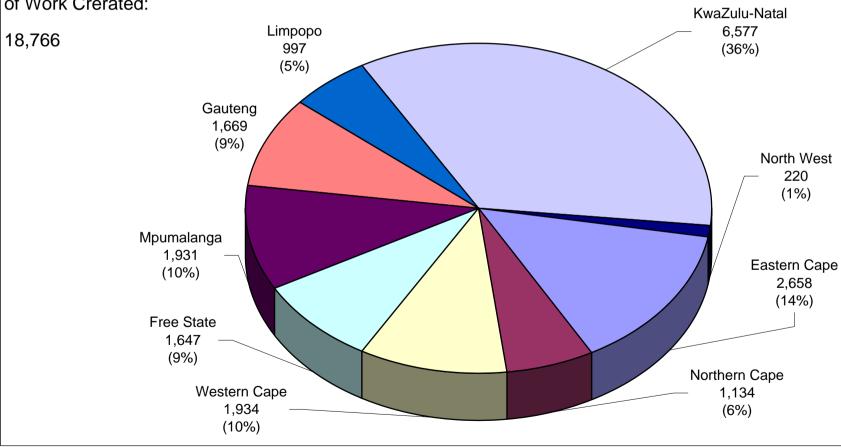

# Expanded Public Works Programme (EPWP) 2nd Quarter 2006/07 (Cumulative: 1 April 2006 to 30 September 2006) Report: Consolidated per Province

National Totals 1139 R 1568.4 m R 921.7 m 18,766 1,682 88,295 88,235 35% 60% 0.938% R 49 R 199.3 m

| Province      | Number of<br>Projects | 2006/07 Allocated<br>Project Budget<br>(Including<br>Professional Fees) | Expenditure<br>(Including<br>Professional Fees)<br>1 April 2006 to 30<br>September 2006 | Person-Years of<br>Work including<br>training<br>(1 April 2006 to 30<br>September 2006) | Training<br>(1 April 2006 to<br>30 September | Work   | Calculated Net Number of Work Opportunities Created (1 April 2006 to 30 September 2006 | % Youth | %<br>Women | %<br>People with<br>Disabilities | Manual<br>workers e<br>Minimum<br>Daily Wage |       | Calculated Wages<br>paid out to<br>employees on EPWP<br>Projects<br>(1 April 2006 to 30<br>September 2006) |
|---------------|-----------------------|-------------------------------------------------------------------------|-----------------------------------------------------------------------------------------|-----------------------------------------------------------------------------------------|----------------------------------------------|--------|----------------------------------------------------------------------------------------|---------|------------|----------------------------------|----------------------------------------------|-------|------------------------------------------------------------------------------------------------------------|
| Eastern Cape  | 97                    | R 292,581,218                                                           | R 176,523,414                                                                           | 2,658                                                                                   | 147                                          | 8,937  | 8,937                                                                                  | 37%     | 46%        | 0.962%                           | R                                            | 49.22 | R 24,594,657                                                                                               |
| Northern Cape | 17                    | R 107,519,640                                                           | R 76,789,581                                                                            | 1,134                                                                                   | 71                                           | 3,160  | 3,160                                                                                  | 62%     | 45%        | 1.297%                           | R                                            | 40.41 | R 10,734,216                                                                                               |
| Western Cape  | 215                   | R 188,468,377                                                           | R 80,811,043                                                                            | 1,934                                                                                   | 461                                          | 16,748 | 16,748                                                                                 | 44%     | 41%        | 0.878%                           | R                                            | 55.02 | R 20,281,805                                                                                               |
| Free State    | 197                   | R 96,866,885                                                            | R 60,773,360                                                                            | 1,647                                                                                   | 74                                           | 4,653  | 4,653                                                                                  | 55%     | 57%        | 0.666%                           | R                                            | 47.71 | R 17,862,688                                                                                               |
| Mpumalanga    | 209                   | R 245,298,633                                                           | R 187,844,575                                                                           | 1,931                                                                                   | 160                                          | 9,892  | 9,892                                                                                  | 55%     | 41%        | 1.031%                           | R                                            | 48.68 | R 21,089,359                                                                                               |
| Gauteng       | 158                   | R 218,833,550                                                           | R 106,623,473                                                                           | 1,669                                                                                   | 488                                          | 5,996  | 5,996                                                                                  | 45%     | 47%        | 0.834%                           | R                                            | 51.30 | R 19,820,451                                                                                               |
| Limpopo       | 68                    | R 95,448,541                                                            | R 56,344,073                                                                            | 997                                                                                     | 85                                           | 4,585  | 4,585                                                                                  | 48%     | 43%        | 6.892%                           | R                                            | 40.88 | R 8,844,855                                                                                                |
| KwaZulu-Natal | 156                   | R 292,802,065                                                           | R 154,656,006                                                                           | 6,577                                                                                   | 142                                          | 33,622 | 33,562                                                                                 | 16%     | 85%        | 0.152%                           | R                                            | 47.05 | R 73,460,667                                                                                               |
| North West    | 22                    | R 30,553,544                                                            | R 21,308,016                                                                            | 220                                                                                     | 54                                           | 702    | 702                                                                                    | 56%     | 40%        | 0.570%                           | R                                            | 52.00 | R 2,624,623                                                                                                |

Expanded Public Works Programme (EPWP) 2nd Quarter 2006/07 National Total: Net Work Opportunities Created per Province

Total Net Work Oppertunities Created:

Expanded Public Works Programme (EPWP) 2nd Quarter 2006/07 National Total: Person-Years of Work Created per Province