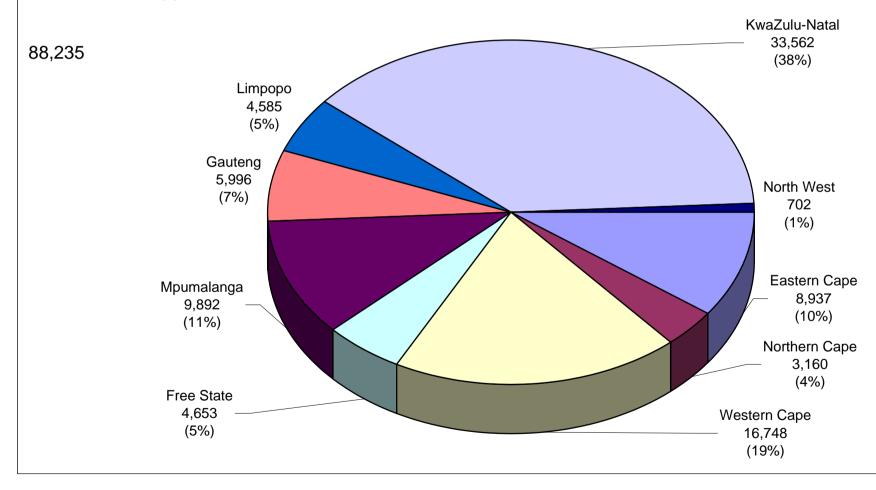

# Expanded Public Works Programme (EPWP) 2nd Quarter 2006/07 (Cumulative: 1 April 2006 to 30 September 2006) Report: Consolidated per Province

National Totals 1139 R 1568.4 m R 921.7 m 18,766 1,682 88,295 88,235 35% 60% 0.938% R 49 R 199.3 m

| Province      | Number of<br>Projects | 2006/07 Allocated<br>Project Budget<br>(Including<br>Professional Fees) | Expenditure<br>(Including<br>Professional Fees)<br>1 April 2006 to 30<br>September 2006 | Person-Years of<br>Work including<br>training<br>(1 April 2006 to 30<br>September 2006) | Training<br>(1 April 2006 to<br>30 September | Work   | Calculated Net Number of Work Opportunities Created (1 April 2006 to 30 September 2006 | % Youth | %<br>Women | %<br>People with<br>Disabilities | Manual<br>workers e<br>Minimum<br>Daily Wage |       | Calculated Wages<br>paid out to<br>employees on EPWP<br>Projects<br>(1 April 2006 to 30<br>September 2006) |
|---------------|-----------------------|-------------------------------------------------------------------------|-----------------------------------------------------------------------------------------|-----------------------------------------------------------------------------------------|----------------------------------------------|--------|----------------------------------------------------------------------------------------|---------|------------|----------------------------------|----------------------------------------------|-------|------------------------------------------------------------------------------------------------------------|
| Eastern Cape  | 97                    | R 292,581,218                                                           | R 176,523,414                                                                           | 2,658                                                                                   | 147                                          | 8,937  | 8,937                                                                                  | 37%     | 46%        | 0.962%                           | R                                            | 49.22 | R 24,594,657                                                                                               |
| Northern Cape | 17                    | R 107,519,640                                                           | R 76,789,581                                                                            | 1,134                                                                                   | 71                                           | 3,160  | 3,160                                                                                  | 62%     | 45%        | 1.297%                           | R                                            | 40.41 | R 10,734,216                                                                                               |
| Western Cape  | 215                   | R 188,468,377                                                           | R 80,811,043                                                                            | 1,934                                                                                   | 461                                          | 16,748 | 16,748                                                                                 | 44%     | 41%        | 0.878%                           | R                                            | 55.02 | R 20,281,805                                                                                               |
| Free State    | 197                   | R 96,866,885                                                            | R 60,773,360                                                                            | 1,647                                                                                   | 74                                           | 4,653  | 4,653                                                                                  | 55%     | 57%        | 0.666%                           | R                                            | 47.71 | R 17,862,688                                                                                               |
| Mpumalanga    | 209                   | R 245,298,633                                                           | R 187,844,575                                                                           | 1,931                                                                                   | 160                                          | 9,892  | 9,892                                                                                  | 55%     | 41%        | 1.031%                           | R                                            | 48.68 | R 21,089,359                                                                                               |
| Gauteng       | 158                   | R 218,833,550                                                           | R 106,623,473                                                                           | 1,669                                                                                   | 488                                          | 5,996  | 5,996                                                                                  | 45%     | 47%        | 0.834%                           | R                                            | 51.30 | R 19,820,451                                                                                               |
| Limpopo       | 68                    | R 95,448,541                                                            | R 56,344,073                                                                            | 997                                                                                     | 85                                           | 4,585  | 4,585                                                                                  | 48%     | 43%        | 6.892%                           | R                                            | 40.88 | R 8,844,855                                                                                                |
| KwaZulu-Natal | 156                   | R 292,802,065                                                           | R 154,656,006                                                                           | 6,577                                                                                   | 142                                          | 33,622 | 33,562                                                                                 | 16%     | 85%        | 0.152%                           | R                                            | 47.05 | R 73,460,667                                                                                               |
| North West    | 22                    | R 30,553,544                                                            | R 21,308,016                                                                            | 220                                                                                     | 54                                           | 702    | 702                                                                                    | 56%     | 40%        | 0.570%                           | R                                            | 52.00 | R 2,624,623                                                                                                |

Expanded Public Works Programme (EPWP) 2nd Quarter 2006/07 National Total: Net Work Opportunities Created per Province

Total Net Work Oppertunities Created:

Expanded Public Works Programme (EPWP) 2nd Quarter 2006/07 National Total: Person-Years of Work Created per Province