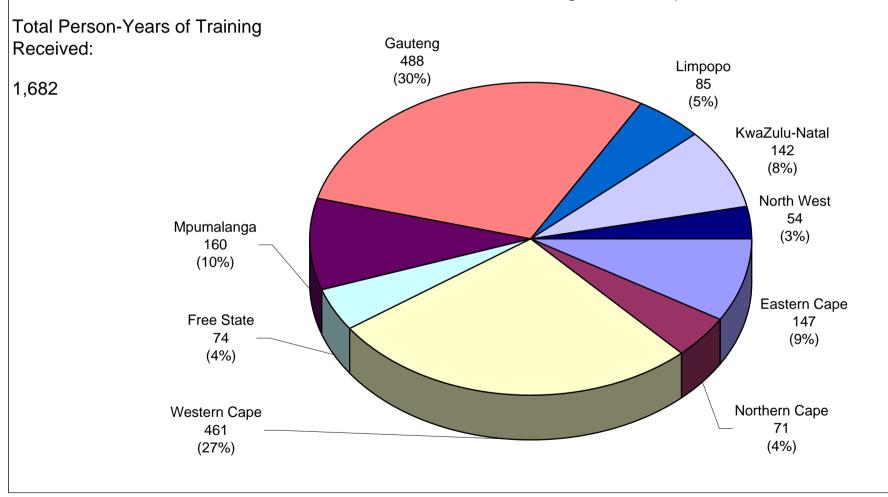

# Expanded Public Works Programme (EPWP) 2nd Quarter 2006/07 (Cumulative: 1 April 2006 to 30 September 2006) Report: Consolidated per Province

National Totals 1139 R 1568.4 m R 921.7 m 18,766 1,682 88,295 88,235 35% 60% 0.938% R 49 R 199.3 m

| Province      | Number of<br>Projects | 2006/07 Allocated<br>Project Budget<br>(Including<br>Professional Fees) | Expenditure<br>(Including<br>Professional Fees)<br>1 April 2006 to 30<br>September 2006 | Person-Years of<br>Work including<br>training<br>(1 April 2006 to 30<br>September 2006) | Training<br>(1 April 2006 to<br>30 September | Work   | Calculated Net Number of Work Opportunities Created (1 April 2006 to 30 September 2006 | % Youth | %<br>Women | %<br>People with<br>Disabilities | Manual<br>workers e<br>Minimum<br>Daily Wage |       | Calculated Wages<br>paid out to<br>employees on EPWP<br>Projects<br>(1 April 2006 to 30<br>September 2006) |
|---------------|-----------------------|-------------------------------------------------------------------------|-----------------------------------------------------------------------------------------|-----------------------------------------------------------------------------------------|----------------------------------------------|--------|----------------------------------------------------------------------------------------|---------|------------|----------------------------------|----------------------------------------------|-------|------------------------------------------------------------------------------------------------------------|
| Eastern Cape  | 97                    | R 292,581,218                                                           | R 176,523,414                                                                           | 2,658                                                                                   | 147                                          | 8,937  | 8,937                                                                                  | 37%     | 46%        | 0.962%                           | R                                            | 49.22 | R 24,594,657                                                                                               |
| Northern Cape | 17                    | R 107,519,640                                                           | R 76,789,581                                                                            | 1,134                                                                                   | 71                                           | 3,160  | 3,160                                                                                  | 62%     | 45%        | 1.297%                           | R                                            | 40.41 | R 10,734,216                                                                                               |
| Western Cape  | 215                   | R 188,468,377                                                           | R 80,811,043                                                                            | 1,934                                                                                   | 461                                          | 16,748 | 16,748                                                                                 | 44%     | 41%        | 0.878%                           | R                                            | 55.02 | R 20,281,805                                                                                               |
| Free State    | 197                   | R 96,866,885                                                            | R 60,773,360                                                                            | 1,647                                                                                   | 74                                           | 4,653  | 4,653                                                                                  | 55%     | 57%        | 0.666%                           | R                                            | 47.71 | R 17,862,688                                                                                               |
| Mpumalanga    | 209                   | R 245,298,633                                                           | R 187,844,575                                                                           | 1,931                                                                                   | 160                                          | 9,892  | 9,892                                                                                  | 55%     | 41%        | 1.031%                           | R                                            | 48.68 | R 21,089,359                                                                                               |
| Gauteng       | 158                   | R 218,833,550                                                           | R 106,623,473                                                                           | 1,669                                                                                   | 488                                          | 5,996  | 5,996                                                                                  | 45%     | 47%        | 0.834%                           | R                                            | 51.30 | R 19,820,451                                                                                               |
| Limpopo       | 68                    | R 95,448,541                                                            | R 56,344,073                                                                            | 997                                                                                     | 85                                           | 4,585  | 4,585                                                                                  | 48%     | 43%        | 6.892%                           | R                                            | 40.88 | R 8,844,855                                                                                                |
| KwaZulu-Natal | 156                   | R 292,802,065                                                           | R 154,656,006                                                                           | 6,577                                                                                   | 142                                          | 33,622 | 33,562                                                                                 | 16%     | 85%        | 0.152%                           | R                                            | 47.05 | R 73,460,667                                                                                               |
| North West    | 22                    | R 30,553,544                                                            | R 21,308,016                                                                            | 220                                                                                     | 54                                           | 702    | 702                                                                                    | 56%     | 40%        | 0.570%                           | R                                            | 52.00 | R 2,624,623                                                                                                |

Total Person-Years of Work Crerated:

Expanded Public Works Programme (EPWP) 2nd Quarter 2006/07 National Total: Person-Years of Training Received per Province