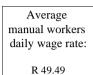

|                                             |                    |            |                          |                            | 108) Project Report     |                                         |                                                                                 |                                                  |
|---------------------------------------------|--------------------|------------|--------------------------|----------------------------|-------------------------|-----------------------------------------|---------------------------------------------------------------------------------|--------------------------------------------------|
| Goverment Sector : Inf<br>National Gov : DE |                    |            |                          |                            |                         |                                         | Average<br>manual workers<br>daily wage rate:                                   |                                                  |
| Number of Projects : 1                      |                    |            |                          |                            |                         |                                         | R 50.00                                                                         |                                                  |
|                                             |                    |            |                          |                            | Totals :                | R 4,000,000                             | R 3,911,498                                                                     | 123                                              |
| Programme Name                              | Project Name       | Department | Province<br>Abbreviation | District Municipality Name | Local Municipality Name | Budget (Including<br>Professional Fees) | Expenditure 1 April<br>2008 to 30 June 2008<br>(Including Professional<br>Fees) | Gross number of<br>work opportunities<br>created |
|                                             | Galeshewe Precinct | DEAT       | NC                       | Frances Baard              | Sol Plaatjie            | R 4,000,000                             | R 3,911,498                                                                     | 123                                              |