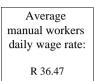

Number of Projects: 81

Annexure F5

6.559

Average manual workers daily wage rate:

R 39.70

D 114 225 409 Totals : R 493,086,785

R 7,500,000

R 1,457,250