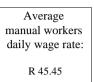

|                                             |                    |            |                          |                            | 108) Project Report     |                                         |                                                                                 |                                                  |
|---------------------------------------------|--------------------|------------|--------------------------|----------------------------|-------------------------|-----------------------------------------|---------------------------------------------------------------------------------|--------------------------------------------------|
| Goverment Sector : Inf<br>National Gov : DE |                    |            |                          |                            |                         |                                         | Average<br>manual workers<br>daily wage rate:                                   |                                                  |
| Number of Projects : 1                      |                    |            |                          |                            |                         |                                         | R 50.00                                                                         |                                                  |
|                                             |                    |            |                          |                            | Totals :                | R 4,000,000                             | R 3,911,498                                                                     | 123                                              |
| Programme Name                              | Project Name       | Department | Province<br>Abbreviation | District Municipality Name | Local Municipality Name | Budget (Including<br>Professional Fees) | Expenditure 1 April<br>2008 to 30 June 2008<br>(Including Professional<br>Fees) | Gross number of<br>work opportunities<br>created |
|                                             | Galeshewe Precinct | DEAT       | NC                       | Frances Baard              | Sol Plaatjie            | R 4,000,000                             | R 3,911,498                                                                     | 123                                              |