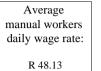

Number of Projects: 81

Annexure F5

6.559

Average manual workers daily wage rate:

R 39.70

D 114 225 409 Totals : R 493,086,785

R 7,500,000

R 1,457,250