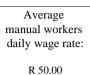

|                                             |                    |            |                          |                            | 108) Project Report     |                                         |                                                                                 |                                                  |
|---------------------------------------------|--------------------|------------|--------------------------|----------------------------|-------------------------|-----------------------------------------|---------------------------------------------------------------------------------|--------------------------------------------------|
| Goverment Sector : Inf<br>National Gov : DE |                    |            |                          |                            |                         |                                         | Average<br>manual workers<br>daily wage rate:                                   |                                                  |
| Number of Projects : 1                      |                    |            |                          |                            |                         |                                         | R 50.00                                                                         |                                                  |
|                                             |                    |            |                          |                            | Totals :                | R 4,000,000                             | R 3,911,498                                                                     | 123                                              |
| Programme Name                              | Project Name       | Department | Province<br>Abbreviation | District Municipality Name | Local Municipality Name | Budget (Including<br>Professional Fees) | Expenditure 1 April<br>2008 to 30 June 2008<br>(Including Professional<br>Fees) | Gross number of<br>work opportunities<br>created |
|                                             | Galeshewe Precinct | DEAT       | NC                       | Frances Baard              | Sol Plaatjie            | R 4,000,000                             | R 3,911,498                                                                     | 123                                              |