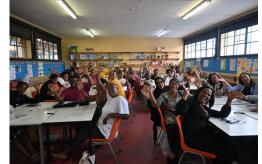

## Article & Pictures by: Oageng Mathenje

The Expanded Public Works Programme (EPWP), in collaboration with the Western Cape Department of Education, has launched a vital training initiative aimed at upskilling 250 Social Sector participants in Early Childhood Development (ECD).

This initiative focuses on equipping participants with essential knowledge and practical skills to support the growth and development of young children, particularly those from diverse backgrounds and children with disabilities.

Ms. Karrimah Jacobs, the training facilitator, highlighted that the programme is designed to deepen understanding of child psychology and the environments that influence early development. "We aim to promote inclusivity and embrace diversity by helping participants better understand the needs of the children they care for," she said.

The training blends theoretical lessons with hands-on exercises, allowing participants to apply what they've learned in real-world early childhood settings. The goal is to nurture well-rounded caregivers who are sensitive to each child's unique circumstances.