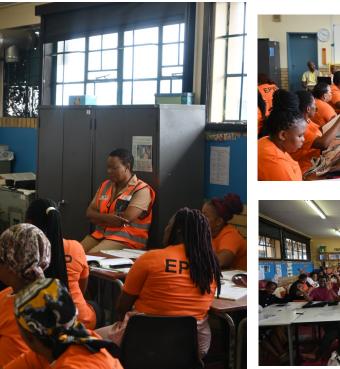

Ms. Karrimah Jacobs, the training facilitator, highlighted that the programme is designed to deepen understanding of child psychology and the environments that influence early development. "We aim to promote inclusivity and embrace diversity by helping participants better understand the needs of the children they care for," she said.

The training blends theoretical lessons with hands-on exercises, allowing participants to apply what they've learned in real-world early childhood settings. The goal is to nurture well-rounded caregivers who are sensitive to each child's unique circumstances.